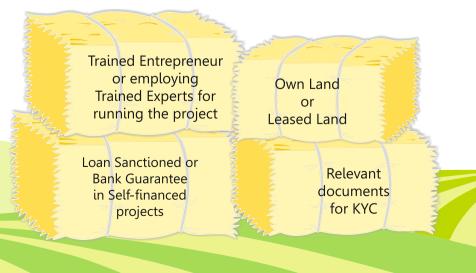

isheries, Animal Husbandry and Dairying
Government of India





Department of Animal Husbandry and Dairying Ministry of Fisheries, Animal Husbandry and Dairying Government of India Set up a Fodder Value Addition Unit for Hay / Silage / Total Mixed Ration (TMR) preparation, Fodder Block making or Storage facilities for Fodder

### Activities Supported

Assistance is available for procuring machinery like Bailer, Block Making Machines, TMR Machines / Equipment, Forage Harvester / Reaper, Heavy Duty power operated Chaff Cutters and any other PHT Equipment as required.

#### **Eligible Entities**

Individuals / Self Help Groups (SHGs) / Farmer Producer Organizations (FPOs) / Farmer Cooperative Organizations (FCOs) / Joint Liability Groups (JLGs) and Section 8 Companies

# Selection Criteria



#### Indicative list of components eligible for funding for Silage making unit for Entrepreneurs (Production capacity 2000-2400 MT per annum)

| Sl. No. | Item                                                                                                                                                                                                                                                    | Quantity |
|---------|---------------------------------------------------------------------------------------------------------------------------------------------------------------------------------------------------------------------------------------------------------|----------|
| 01.     | Construction of shed and godown (2000 sq. ft.) @ 200 per. sq. ft. for material