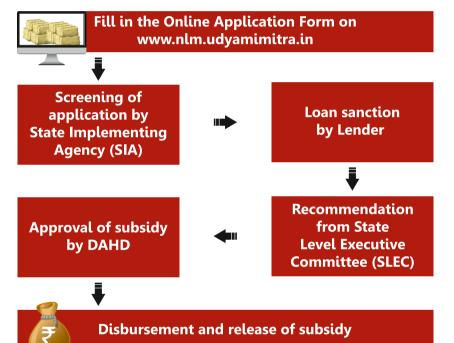

# Application Process

For more details visit our website **www.dahd.nic.in** or **www.nlm.udyamimitra.in** or Contact State Animal Husbandry Department

Department of Animal Husbandry and Dairying
Ministry of Fisheries, Animal Husbandry and Dairying
Government of India