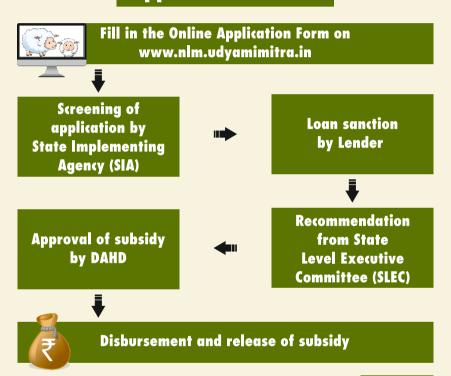

## **Application Process**

For more details visit our website **www.dahd.nic.in** or **www.nlm.udyamimitra.in** or Contact State Animal Husbandry Department

Department of Animal Husbandry and Dairying
Ministry of Fisheries, Animal Husbandry and Dairying
Government of India