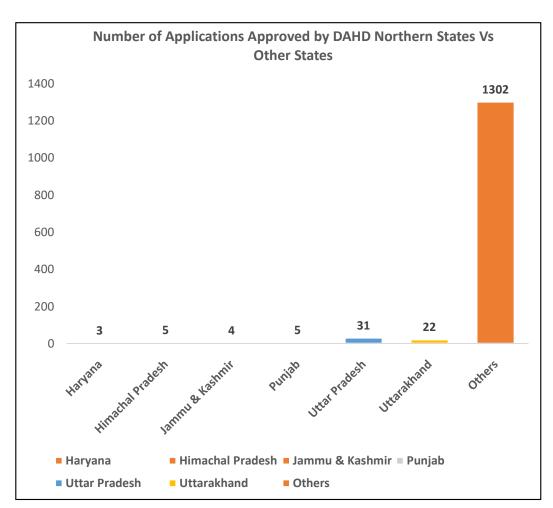

### **State Wise Pendency**

|                      |                     |                     |                                 | Subsidy              | Release                       |                        |                            |
|----------------------|---------------------|---------------------|---------------------------------|----------------------|-------------------------------|------------------------|----------------------------|
| States               | Project<br>Received | Project<br>Approved | Subsidy<br>Approved<br>(In Cr.) | Number of<br>Project | Subsidy<br>Amount (In<br>Cr.) | Pendency<br>with State | Pendency<br>with<br>Lender |
| Delhi                | 1                   | 0                   | 0                               | 0                    | 0                             | 1                      | 0                          |
| Haryana              | 363                 | 3                   | 1.47                            | 2                    | 0.48                          | 51                     | 37                         |
| Himachal<br>Pradesh  | 57                  | 5                   | 2.10                            | 0                    | 0                             | 5                      | 11                         |
| Jammu and<br>Kashmir | 280                 | 4                   | 1.56                            | 2                    | 0.5                           | 78                     | 30                         |
| Ladakh               | 8                   | 0                   | 0                               | 0                    | 0                             | 1                      | 0                          |
| Punjab               | 216                 | 5                   | 2.03                            | 1                    | 0.23                          | 24                     | 128                        |
| Uttar Pradesh        | 2355                | 31                  | 8.50                            | 15                   | 2.76                          | 1030                   | 327                        |
| Uttarakhand          | 236                 | 22                  | 7.19                            | 10                   | 1.8                           | 14                     | 77                         |
| Grand Total          | 3516                | 70                  | 22.85                           | 30                   | 5.77                          | 1204                   | 610                        |