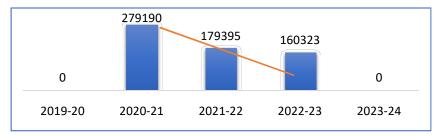

As per UC the USB is Rs.447.05 lakh but State stated in the in the submitted UC that Rs.65.618 lakh is remaining in SNA account.

|      | Total Funds released under NLM 2020-21 : Rs. 1552.158 lakhs |                                                               |                                            |                                    |                                                              |  |  |  |
|------|-------------------------------------------------------------|---------------------------------------------------------------|--------------------------------------------|------------------------------------|--------------------------------------------------------------|--|--|--|
| S.No | Name of the Sub-Mission/<br>Component                       | Physical Units/<br>Beneficiaries<br>recommended               | Central share<br>released (Rs.In<br>Lakhs) | Status of PPR                      | Status of UC Unspent<br>balance with State (Rs.<br>in lakhs) |  |  |  |
| Α    | Sub-Mission on Livestock Developme                          | nt                                                            |                                            | -                                  |                                                              |  |  |  |
| 1    | Genetic Improvement of Sheep                                | -                                                             | 15.918                                     | Under Progress                     | 15.918                                                       |  |  |  |
| 2    | IPPP LIT Birds                                              | 200 beneficiary                                               | 60                                         | 200 beneficiary                    | 0                                                            |  |  |  |
| 3    | IPPP Broilers                                               | 400 beneficiary                                               | 135                                        | 370 beneficiaries                  | 135                                                          |  |  |  |
|      | Rural Backyard Sheep/Goat Development<br>Scheme             | 1000 beneficiaries                                            | 396                                        | 1000 beneficiaries                 | 0                                                            |  |  |  |
| 5    | Risk Management                                             | 212500 cattle unit for 1 year<br>37500 cattle unit for 3 year | 785.24                                     | 279190 nos cattle units<br>insured | 296.133                                                      |  |  |  |
| 6    | Distribution of Chaff cutter (3hp)                          | 1000 Nos.                                                     | 100                                        | 1000 Nos.                          | 0                                                            |  |  |  |
| 7    | Establishment of feed manufacturing units                   | 3 Nos.                                                        | 60                                         | 3 Nos.                             | 0                                                            |  |  |  |
|      | Total                                                       |                                                               | 1552.158                                   |                                    | 357.136                                                      |  |  |  |