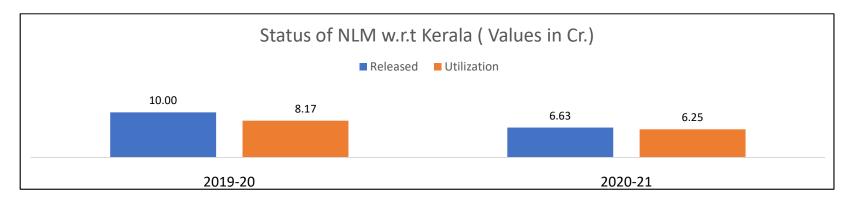

## STATUS OF NATIONAL LIVESTOCK MISSION IN KERALA

|                                             | Total Funds released during 2019-20 under NLM : Rs.1000.00 lakhs                            |                                                                                     |                                             |                           |                                                           |  |  |
|---------------------------------------------|---------------------------------------------------------------------------------------------|-------------------------------------------------------------------------------------|---------------------------------------------|---------------------------|-----------------------------------------------------------|--|--|
| S.No. Name of the Sub-Mission/<br>Component |                                                                                             | Physical Units/<br>Beneficiaries<br>recommended                                     | Central share<br>released (Rs. in<br>Lakhs) | Status of PPR             | Status of Unspent<br>balance with State<br>(Rs. in lakhs) |  |  |
| А                                           | Sub-Mission on Livestock Develop                                                            | ment                                                                                |                                             |                           |                                                           |  |  |
| 1                                           | Livestock Insurance                                                                         | 22080 (18680<br>animal units for 1<br>year and 3400<br>animal units for 3<br>years) |                                             | 22440                     |                                                           |  |  |
| 2                                           | Rural Backyard Goat Development                                                             | 1600 beneficiaries                                                                  | 633.6                                       | 1546                      | 183.29                                                    |  |  |
| 3                                           | Centre of Excellence in Goat                                                                | 1 farm (Parassala<br>goat farm)                                                     | 192                                         | Construction<br>completed |                                                           |  |  |
| 4                                           | 4Dissemination of Improved Pig<br>Germ-Plasm Through AIPig Breeding Centre<br>Koothatukulam |                                                                                     | 48.9                                        | PPR not<br>Provided       |                                                           |  |  |
|                                             | Total                                                                                       |                                                                                     | 1000                                        |                           | 183.29                                                    |  |  |

#### Contd.. KERALA

|       | Total Funds released during 2020-21 under NLM : Rs.663.00 lakhs                                  |                                                 |                                          |                              |                                                           |  |  |  |
|-------|--------------------------------------------------------------------------------------------------|-------------------------------------------------|------------------------------------------|------------------------------|-----------------------------------------------------------|--|--|--|
| S.No. | Name of the Sub-Mission/ Component                                                               | Physical Units/<br>Beneficiaries<br>recommended | Central share released<br>(Rs. In Lakhs) | Status of PPR                | Status of Unspent<br>balance with State (Rs. in<br>lakhs) |  |  |  |
| А     | Sub-Mission on Livestock Development                                                             |                                                 |                                          |                              |                                                           |  |  |  |
| 1     | Livestock Insurance                                                                              | 34700 Cattle Unit                               | 210                                      | 34700 cattle unit<br>insured | 10.31                                                     |  |  |  |
| 2     | Rural Backyard Goat Development                                                                  | 1000 Units                                      | 396                                      | 929 units done; 71 pending   | 28.116                                                    |  |  |  |
| 3     | Strengthening Goat AI Network and<br>Dissemination of Superior Germplasm<br>through AI in Kerala | 500 Al Centres                                  | 57                                       | PPR not Provided             | 0                                                         |  |  |  |
|       | Total                                                                                            |                                                 | 663                                      |                              | 38.43                                                     |  |  |  |