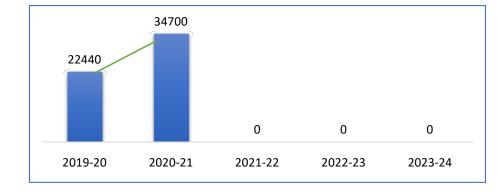

## STATUS OF NATIONAL LIVESTOCK MISSION IN KERALA

|                                             | Total Funds released during 2019-20 under NLM : Rs.1000.00 lakhs                            |                                                                                     |                                             |                           |                                                           |  |  |
|---------------------------------------------|---------------------------------------------------------------------------------------------|-------------------------------------------------------------------------------------|---------------------------------------------|---------------------------|-----------------------------------------------------------|--|--|
| S.No. Name of the Sub-Mission/<br>Component |                                                                                             | Physical Units/<br>Beneficiaries<br>recommended                                     | Central share<br>released (Rs. in<br>Lakhs) | Status of PPR             | Status of Unspent<br>balance with State<br>(Rs. in lakhs) |  |  |
| А                                           | Sub-Mission on Livestock Develop                                                            | ment                                                                                |                                             |                           |                                                           |  |  |
| 1                                           | Livestock Insurance                                                                         | 22080 (18680<br>animal units for 1<br>year and 3400<br>animal units for 3<br>years) |                                             | 22440                     |                                                           |  |  |
| 2                                           | Rural Backyard Goat Development                                                             | 1600 beneficiaries                                                                  | 633.6                                       | 1546                      | 183.29                                                    |  |  |
| 3                                           | Centre of Excellence in Goat                                                                | 1 farm (Parassala<br>goat farm)                                                     | 192                                         | Construction<br>completed |                                                           |  |  |
| 4                                           | 4Dissemination of Improved Pig<br>Germ-Plasm Through AIPig Breeding Centre<br>Koothatukulam |                                                                                     | 48.9                                        | PPR not<br>Provided       |                                                           |  |  |
|                                             | Total                                                                                       |                                                                                     | 1000                                        |                           | 183.29                                                    |  |  |

#### Contd.. KERALA

|       | Total Funds released during 2020-21 under NLM : Rs.663.00 lakhs                                  |                                                 |                                          |                              |                                                           |  |  |  |
|-------|--------------------------------------------------------------------------------------------------|-------------------------------------------------|------------------------------------------|------------------------------|-----------------------------------------------------------|--|--|--|
| S.No. | Name of the Sub-Mission/ Component                                                               | Physical Units/<br>Beneficiaries<br>recommended | Central share released<br>(Rs. In Lakhs) | Status of PPR                | Status of Unspent<br>balance with State (Rs. in<br>lakhs) |  |  |  |
| А     | Sub-Mission on Livestock Development                                                             |                                                 |                                          |                              |                                                           |  |  |  |
| 1     | Livestock Insurance                                                                              | 34700 Cattle Unit                               | 210                                      | 34700 cattle unit<br>insured | 10.31                                                     |  |  |  |
| 2     | Rural Backyard Goat Development                                                                  | 1000 Units                                      | 396                                      | 929 units done; 71 pending   | 28.116                                                    |  |  |  |
| 3     | Strengthening Goat AI Network and<br>Dissemination of Superior Germplasm<br>through AI in Kerala | 500 Al Centres                                  | 57                                       | PPR not Provided             | 0                                                         |  |  |  |
|       | Total                                                                                            |                                                 | 663                                      |                              | 38.43                                                     |  |  |  |