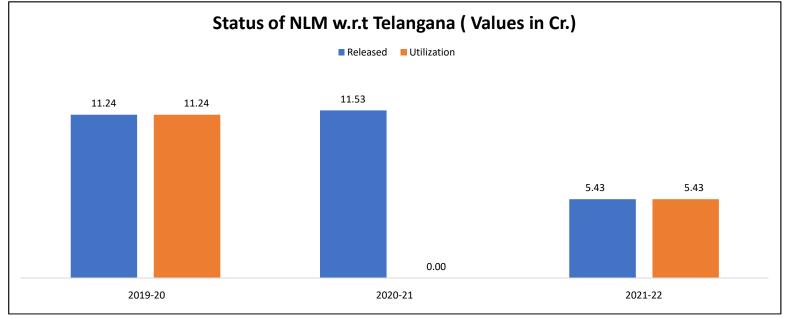

# Telangana

| Name of the State | USB as on 09.02.2024 as per UC<br>received (Rs. in Lakh) | Remarks                                                    |
|-------------------|----------------------------------------------------------|------------------------------------------------------------|
| Telangana         | 1152 11                                                  | No funds released during current financial year due to USB |

## STATUS OF NATIONAL LIVESTOCK MISSION IN TELANGANA

#### Total funds released during 2020-21 under NLM is 1153.11 lakh

| S.No. | Name of the Sub-Mission/<br>Component                         | Physical Units/<br>Beneficiaries<br>recommended                        | Central share<br>released (Rs. In<br>Lakhs) | Status of PPR    | Status of UC<br>Unspent balance<br>with State (Rs. in<br>lakhs) |
|-------|---------------------------------------------------------------|------------------------------------------------------------------------|---------------------------------------------|------------------|-----------------------------------------------------------------|
|       | Innovative Poultry Production<br>Project - LIT (Duel) (60:40) | 400 beneficiaries                                                      | 60                                          | PPR not Provided | 60                                                              |
|       | Risk Management & Livestock<br>Insurance (50:20:20)           | 27500 animal units<br>for 1 year & 21000<br>animal units for 3<br>year | 343.11                                      | PPR not Provided | 343.11                                                          |
| 2     | Distribution of Power Driven<br>Chaff Cutters (60:20:20)-AHD  | 2000 Nos.                                                              | 300                                         | PPR not Provided | 300                                                             |
| 4     | Fodder Seed<br>production/procurement and<br>Distribution     | 1500 MTs.                                                              | 450                                         | PPR not Provided | 450                                                             |
|       | Total                                                         |                                                                        | 1153.11                                     |                  | 1153.11                                                         |