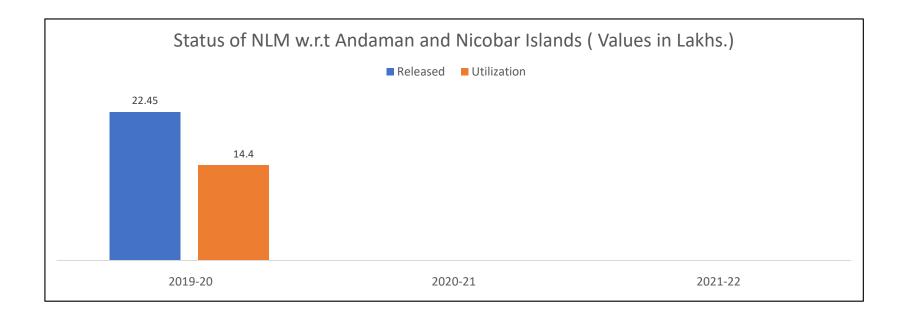

# ANDAMAN & NICOBAR

#### No proposal has been received in the FY 2023-24

#### No proposal has been received in the FY 2023-24

| Funds release and PPR status since 2019-20 |                                                                        |                                                                                                                                                                      |                                          |               |  |  |  |  |  |
|--------------------------------------------|------------------------------------------------------------------------|----------------------------------------------------------------------------------------------------------------------------------------------------------------------|------------------------------------------|---------------|--|--|--|--|--|
| Financial<br>year                          | Name of the Sub-Mission/ Component                                     | Status of PPR                                                                                                                                                        | Central share released<br>(Rs. In Lakhs) | Fund Utilized |  |  |  |  |  |
| 2019-20                                    | Rural Backyard Development Programme for<br>Goat                       | 20 Goat unit (1 unit consist of 10 female and 1 male goat)                                                                                                           | 13.20                                    | 12.74         |  |  |  |  |  |
| 2020-21                                    | Innovative Poultry Productivity Project for layer<br>and Broiler birds | <ol> <li>500 farmers were provided with<br/>50 nos. of layer chicks</li> <li>50 Nos of farmers were provided<br/>with 150 Broiler chicks in one<br/>batch</li> </ol> | 59                                       | 27.11         |  |  |  |  |  |
| 2022-23                                    | Farmers Awareness camp                                                 | Under Process                                                                                                                                                        | 2.50                                     | 0.00          |  |  |  |  |  |