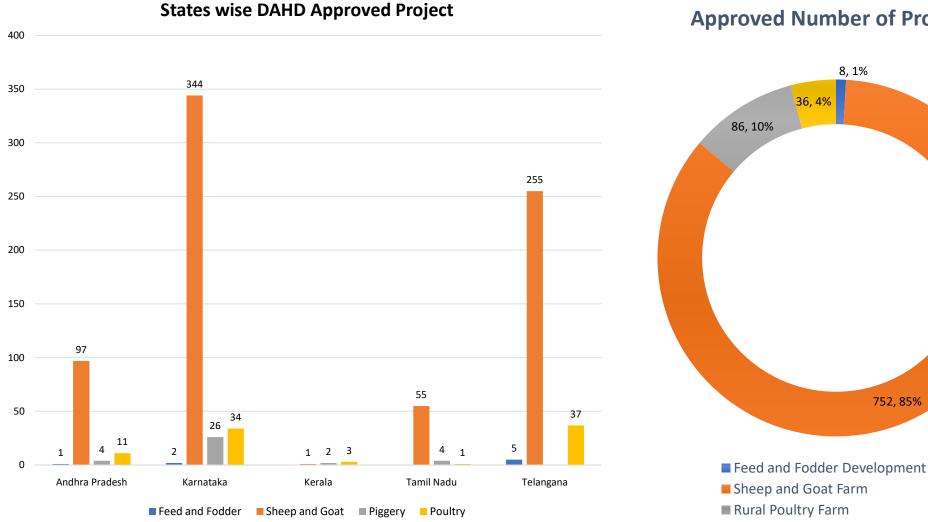

#### **Activity wise Approved Project**

#### **Approved Number of Projects**

36, 4%

8,1%

# **State Wise Pendency**

|                                   | Project            |                     | DAH                      | D Approved Pro                  | jects                | Total Subsi                   | dy Release             | _                       | _    |
|-----------------------------------|--------------------|---------------------|--------------------------|---------------------------------|----------------------|-------------------------------|------------------------|-------------------------|------|
| States Received on States         | State<br>Forwarded | Project<br>Approved | Project Cost<br>(In Cr.) | Subsidy<br>Approved (In<br>Cr.) | Number of<br>Project | Subsidy<br>Amount (In<br>Cr.) | Pendency<br>with State | Pendency<br>with Lender |      |
| Andaman And<br>Nicobar<br>Islands | 2                  | 0                   | 0                        | 0                               | 0                    | 0                             | 0                      | 0                       | 0    |
| Andhra<br>Pradesh                 | 1890               | 138                 | 113                      | 109.47                          | 50.42                | 53                            | 12.307                 | 238                     | 503  |
| Karnataka                         | 7525               | 616                 | 406                      | 336.03                          | 160.21               | 173                           | 36.553                 | 1208                    | 2007 |
| Kerala                            | 40                 | 8                   | 6                        | 3.84                            | 1.82                 | 3                             | 0.52                   | 6                       | 13   |
| Puducherry                        | 1                  | 0                   | 0                        | 0                               | 0                    | 0                             | 0                      | 1                       | 0    |
| Tamil Nadu                        | 1148               | 84                  | 60                       | 48.02                           | 21.90                | 10                            | 2.2592                 | 291                     | 234  |
| Telangana                         | 2607               | 297                 | 297                      | 275.25                          | 133.69               | 159                           | 36.528                 | 252                     | 996  |
| Grand Total                       | 13213              | 1143                | 882                      | 771.59                          | 368.04               | 398                           | 87.279                 | 1996                    | 3753 |