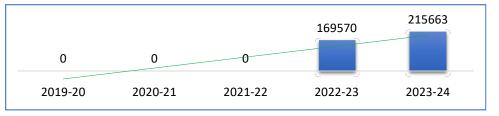

#### Contd.. Andhra Pradesh

| F     | Funds released during 2023-24 under NLM : Rs. 1260.00 lakhs (Total allocation Rs.25.20 cr.)                                                                            |                 |                                     |                                                                 |  |  |  |
|-------|------------------------------------------------------------------------------------------------------------------------------------------------------------------------|-----------------|-------------------------------------|-----------------------------------------------------------------|--|--|--|
| S.No. | Name of the Sub-Mission/ Component                                                                                                                                     | Amount Released | Status of PPR                       | Status of UC<br>Unspent balance<br>with State (Rs. in<br>lakhs) |  |  |  |
| 1     | Seminar on scientific management of sheep and goat farming (1 day)                                                                                                     | 58.45           | 25 block level seminars             |                                                                 |  |  |  |
| 2     | Information and Extension component (Preparation of Literature on extension)                                                                                           | 120             | 30 field level<br>institutions      |                                                                 |  |  |  |
| 3     | Livestock Insurance                                                                                                                                                    | 708.55          | 215663                              |                                                                 |  |  |  |
| 4     | Operationalisation of farmers Field Schools in 10000 Farmers<br>Facilitation Centres (RBKs) monthly on scientific management of Sheep<br>and Back Yard Poultry rearing | 95              | 20 thousands farmer<br>field school | 751.45                                                          |  |  |  |
| 5     | Exposure visit for Livestock Extension Functionaries (LEF) (Para<br>Vets/AHAs/Gopala Mithras)@ Rs. 1000 Per person for 1day for 2000<br>employees                      | 6               | 30 LEFS                             |                                                                 |  |  |  |
| 6     | Assistance for quality fodder seed production 2022-23 (Project approved for 5 years from 2021-22 to 26-27)                                                             | 272             | PPR yet to be<br>received           |                                                                 |  |  |  |
|       | Total                                                                                                                                                                  | 1260            |                                     | 751.45                                                          |  |  |  |