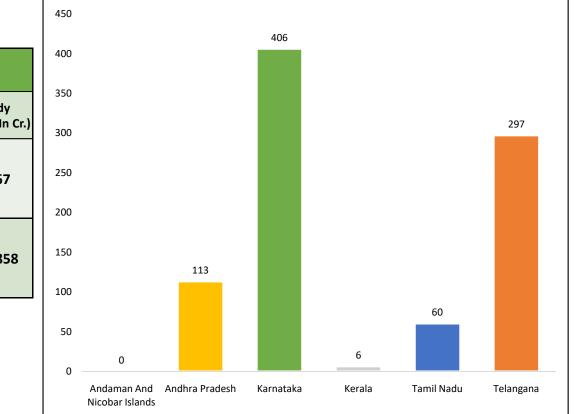

# **State Wise Pendency**

|                                   | Project            |                     | DAH                      | D Approved Pro                  | jects                | Total Subsi                   | dy Release             | _                       | _    |
|-----------------------------------|--------------------|---------------------|--------------------------|---------------------------------|----------------------|-------------------------------|------------------------|-------------------------|------|
| States Received on States         | State<br>Forwarded | Project<br>Approved | Project Cost<br>(In Cr.) | Subsidy<br>Approved (In<br>Cr.) | Number of<br>Project | Subsidy<br>Amount (In<br>Cr.) | Pendency<br>with State | Pendency<br>with Lender |      |
| Andaman And<br>Nicobar<br>Islands | 2                  | 0                   | 0                        | 0                               | 0                    | 0                             | 0                      | 0                       | 0    |
| Andhra<br>Pradesh                 | 1890               | 138                 | 113                      | 109.47                          | 50.42                | 53                            | 12.307                 | 238                     | 503  |
| Karnataka                         | 7525               | 616                 | 406                      | 336.03                          | 160.21               | 173                           | 36.553                 | 1208                    | 2007 |
| Kerala                            | 40                 | 8                   | 6                        | 3.84                            | 1.82                 | 3                             | 0.52                   | 6                       | 13   |
| Puducherry                        | 1                  | 0                   | 0                        | 0                               | 0                    | 0                             | 0                      | 1                       | 0    |
| Tamil Nadu                        | 1148               | 84                  | 60                       | 48.02                           | 21.90                | 10                            | 2.2592                 | 291                     | 234  |
| Telangana                         | 2607               | 297                 | 297                      | 275.25                          | 133.69               | 159                           | 36.528                 | 252                     | 996  |
| Grand Total                       | 13213              | 1143                | 882                      | 771.59                          | 368.04               | 398                           | 87.279                 | 1996                    | 3753 |