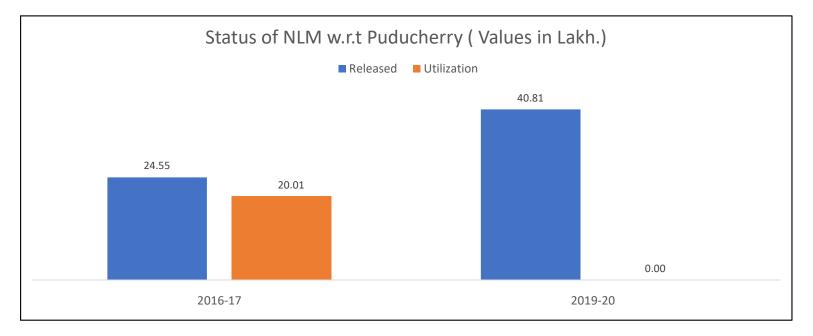

#### PUDUCHERRY

|       | Total Funds released during 2016-17 under NLM : Rs.24.55 lakhs                                                                            |                            |                        |                                                              |                                |  |  |  |
|-------|-------------------------------------------------------------------------------------------------------------------------------------------|----------------------------|------------------------|--------------------------------------------------------------|--------------------------------|--|--|--|
| S.No. | Name of the Sub-Mission/<br>ComponentPhysical Units/<br>Beneficiaries<br>recommendedCentral share released<br>(Rs. In Lakhs)Status of PPR |                            | Status of PPR          | Status of UC Unspent<br>balance with State (Rs.<br>in lakhs) |                                |  |  |  |
| А     |                                                                                                                                           | Sub-Mission o              | n Livestock Developmer | nt                                                           |                                |  |  |  |
| 1     | Risk Management & Insurance                                                                                                               | 2500 animals to be insured | 24.55                  | 5000 animals                                                 | 4.536 (For honorarium to Vets) |  |  |  |
|       | Total                                                                                                                                     |                            | 24.55                  |                                                              | 4.536                          |  |  |  |

|       | Total Funds released during 2019-20 under NLM : Rs.40.812 lakhs |                                                 |                                             |                                |                                                                 |  |  |  |
|-------|-----------------------------------------------------------------|-------------------------------------------------|---------------------------------------------|--------------------------------|-----------------------------------------------------------------|--|--|--|
| S.No. | Name of the Sub-Mission/<br>Component                           | Physical Units/<br>Beneficiaries<br>recommended | Central share<br>released (Rs. In<br>Lakhs) | Status of PPR                  | Status of UC<br>Unspent balance<br>with State (Rs. in<br>lakhs) |  |  |  |
| Α     | Sub-Mission on Livestock Deve                                   | elopment                                        |                                             | •                              |                                                                 |  |  |  |
|       | Rural Backyard Development<br>Programme for sheep and goat      | 47 beneficiaries                                | 18.612                                      | 47 beneficiaries               | UC awaited                                                      |  |  |  |
| 2     | Modernization of Feed testing laboratory                        | 1 unit                                          | 22.2                                        | Allowed to be done<br>by RIVER | 22.2                                                            |  |  |  |
|       | Total                                                           |                                                 | 40.812                                      |                                | 40.812                                                          |  |  |  |

No proposal received for FY 2023-24 and 2024-25. State's proposal for utilization of funds by RIVER was approved