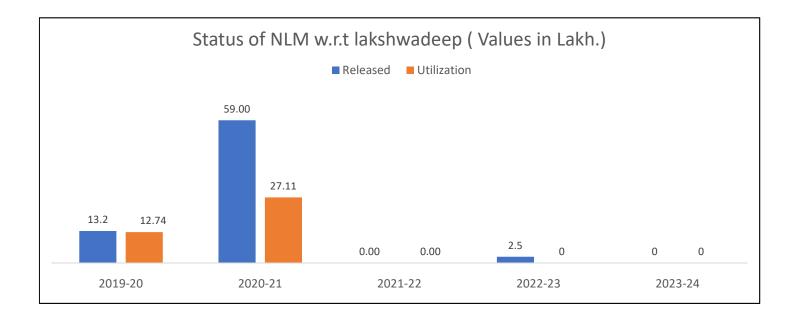

## LAKSHWADEEP

#### No proposal has been received in the FY 2023-24

| Funds release and PPR status since 2019-20 |                                                                        |                                                                                                                                                                      |                                          |               |  |  |  |  |  |
|--------------------------------------------|------------------------------------------------------------------------|----------------------------------------------------------------------------------------------------------------------------------------------------------------------|------------------------------------------|---------------|--|--|--|--|--|
| Financial<br>year                          | Name of the Sub-Mission/ Component                                     | Status of PPR                                                                                                                                                        | Central share released<br>(Rs. In Lakhs) | Fund Utilized |  |  |  |  |  |
| 2019-20                                    | Rural Backyard Development Programme for<br>Goat                       | 20 Goat unit (1 unit consist of 10 female and 1 male goat)                                                                                                           | 13.20                                    | 12.74         |  |  |  |  |  |
| 2020-21                                    | Innovative Poultry Productivity Project for layer<br>and Broiler birds | <ol> <li>500 farmers were provided with<br/>50 nos. of layer chicks</li> <li>50 Nos of farmers were provided<br/>with 150 Broiler chicks in one<br/>batch</li> </ol> | 59                                       | 27.11         |  |  |  |  |  |
| 2022-23                                    | Farmers Awareness camp                                                 | Under Process                                                                                                                                                        | 2.50                                     | 0.00          |  |  |  |  |  |