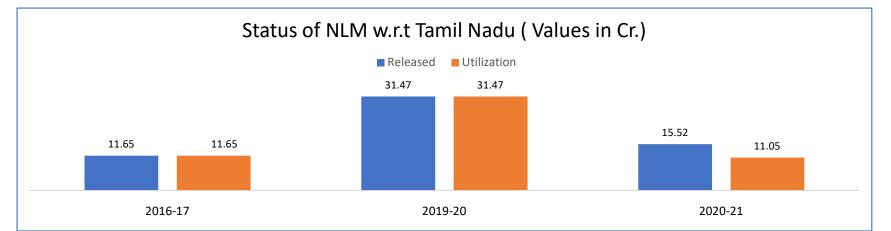

| Name of the State | USB as on 09.02.2024 as per UC<br>received (Rs. in Lakh) | Remarks                                              |
|-------------------|----------------------------------------------------------|------------------------------------------------------|
| Tamil Nadu        | 447.05                                                   | The funds are released in the current Financial year |

As per UC the USB is Rs.447.05 lakh but State stated in the in the submitted UC that Rs.65.618 lakh is remaining in SNA account.

|      | Total Funds released under NLM 2020-21 : Rs. 1552.158 lakhs |                                                               |                                            |                                    |                                                              |  |  |  |
|------|-------------------------------------------------------------|---------------------------------------------------------------|--------------------------------------------|------------------------------------|--------------------------------------------------------------|--|--|--|
| S.No | Name of the Sub-Mission/<br>Component                       | Physical Units/<br>Beneficiaries<br>recommended               | Central share<br>released (Rs.In<br>Lakhs) | Status of PPR                      | Status of UC Unspent<br>balance with State (Rs.<br>in lakhs) |  |  |  |
| Α    | Sub-Mission on Livestock Developme                          | nt                                                            |                                            | -                                  |                                                              |  |  |  |
| 1    | Genetic Improvement of Sheep                                | -                                                             | 15.918                                     | Under Progress                     | 15.918                                                       |  |  |  |
| 2    | IPPP LIT Birds                                              | 200 beneficiary                                               | 60                                         | 200 beneficiary                    | 0                                                            |  |  |  |
| 3    | IPPP Broilers                                               | 400 beneficiary                                               | 135                                        | 370 beneficiaries                  | 135                                                          |  |  |  |
|      | Rural Backyard Sheep/Goat Development<br>Scheme             | 1000 beneficiaries                                            | 396                                        | 1000 beneficiaries                 | 0                                                            |  |  |  |
| 5    | Risk Management                                             | 212500 cattle unit for 1 year<br>37500 cattle unit for 3 year | 785.24                                     | 279190 nos cattle units<br>insured | 296.133                                                      |  |  |  |
| 6    | Distribution of Chaff cutter (3hp)                          | 1000 Nos.                                                     | 100                                        | 1000 Nos.                          | 0                                                            |  |  |  |
| 7    | Establishment of feed manufacturing units                   | 3 Nos.                                                        | 60                                         | 3 Nos.                             | 0                                                            |  |  |  |
|      | Total                                                       |                                                               | 1552.158                                   |                                    | 357.136                                                      |  |  |  |