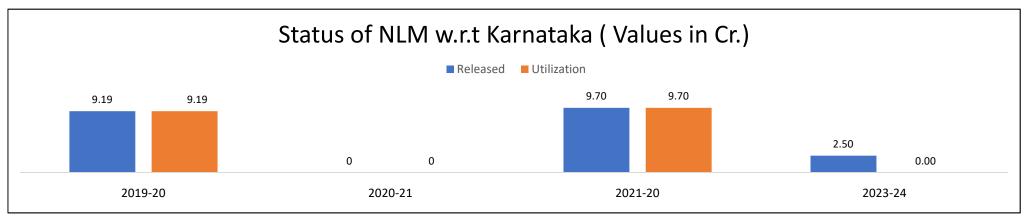

| Name of the State | USB as on 09.02.2024 as per UC<br>received (Rs. in Lakh) | Remarks                                              |
|-------------------|----------------------------------------------------------|------------------------------------------------------|
| Karnataka         | 250.00                                                   | The funds are released in the current Financial year |

Provisional UC to the tune of Rs.82.60 lakh is received for the funds released during FY 2021-22. State is requested to provide the Countersigned UC for further release if fund.

| Total Funds released during 2023-24 under NLM : Rs.250.00 lakhs (Total Allocation Rs.10.00 cr) |                                          |                                          |                                                              |        |  |
|------------------------------------------------------------------------------------------------|------------------------------------------|------------------------------------------|--------------------------------------------------------------|--------|--|
| S.No.                                                                                          | Name of the Sub-<br>Mission/ Component   | Central share released<br>(Rs. in Lakhs) | Status of UC Unspent<br>balance with State<br>(Rs. in lakhs) |        |  |
| 1                                                                                              | Livestock Insurance                      | 200.00                                   | PPR not Provided                                             | 250.00 |  |
| 2                                                                                              | Assistance for quality fodder production | 50.00                                    | PPR not Provided                                             | 250.00 |  |
|                                                                                                | Total                                    | 250.00                                   |                                                              | 250.00 |  |

State has informed they have utilised Rs.200.00 lakh under Insurance but yet to provide the UC and PPR

| Total Milch animal                                  | = | 53.61 lakh           |
|-----------------------------------------------------|---|----------------------|
| Total No. of Animal Insured in the last 5 years are | = | 1.06 lakh<br>(1.98%) |
|                                                     |   |                      |