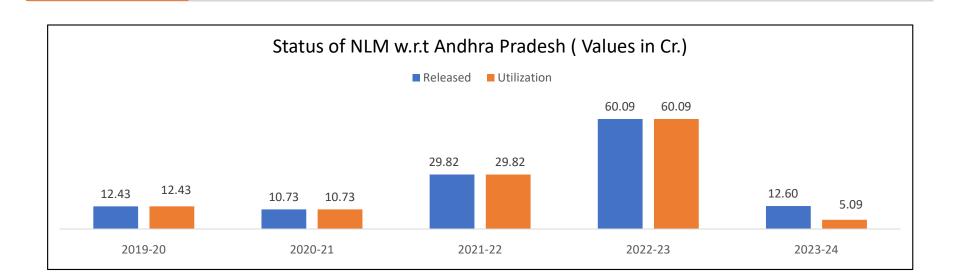

#### Contd.. Andhra Pradesh

| F     | Funds released during 2023-24 under NLM : Rs. 1260.00 lakhs (Total allocation Rs.25.20 cr.)                                                                            |                 |                                     |                                                                 |  |  |  |
|-------|------------------------------------------------------------------------------------------------------------------------------------------------------------------------|-----------------|-------------------------------------|-----------------------------------------------------------------|--|--|--|
| S.No. | Name of the Sub-Mission/ Component                                                                                                                                     | Amount Released | Status of PPR                       | Status of UC<br>Unspent balance<br>with State (Rs. in<br>lakhs) |  |  |  |
| 1     | Seminar on scientific management of sheep and goat farming (1 day)                                                                                                     | 58.45           | 25 block level seminars             |                                                                 |  |  |  |
| 2     | Information and Extension component (Preparation of Literature on extension)                                                                                           | 120             | 30 field level<br>institutions      |                                                                 |  |  |  |
| 3     | Livestock Insurance                                                                                                                                                    | 708.55          | 215663                              |                                                                 |  |  |  |
| 4     | Operationalisation of farmers Field Schools in 10000 Farmers<br>Facilitation Centres (RBKs) monthly on scientific management of Sheep<br>and Back Yard Poultry rearing | 95              | 20 thousands farmer<br>field school | 751.45                                                          |  |  |  |
| 5     | Exposure visit for Livestock Extension Functionaries (LEF) (Para<br>Vets/AHAs/Gopala Mithras)@ Rs. 1000 Per person for 1day for 2000<br>employees                      | 6               | 30 LEFS                             |                                                                 |  |  |  |
| 6     | Assistance for quality fodder seed production 2022-23 (Project approved for 5 years from 2021-22 to 26-27)                                                             | 272             | PPR yet to be<br>received           |                                                                 |  |  |  |
|       | Total                                                                                                                                                                  | 1260            |                                     | 751.45                                                          |  |  |  |